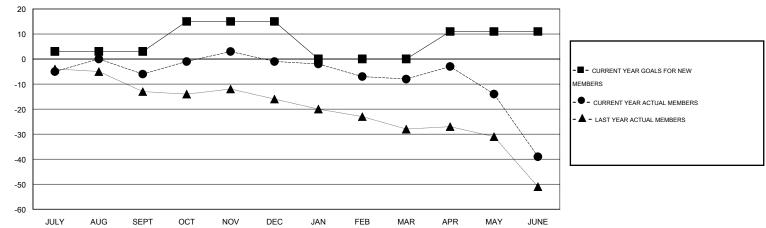

## **LOCATION NORTH CAROLINA**

 $\mathsf{GMT}\;\mathsf{CA}\;1$ 

|               |                  | Clubs            |                  |                  | Members               |                    |                                     |                    |                  |
|---------------|------------------|------------------|------------------|------------------|-----------------------|--------------------|-------------------------------------|--------------------|------------------|
|               | RESUI            | TS FOR 2014-2015 |                  |                  | RESULTS FOR 2014-2015 |                    |                                     |                    |                  |
| QUARTER       | NEW CLUB<br>GOAL | NEW CLUBS        | DROPPED<br>CLUBS | NET<br>GAIN/LOSS | QUARTER               | NEW MEMBER<br>GOAL | CHARTER AND<br>NEW MEMBERS<br>ADDED | DROPPED<br>MEMBERS | NET<br>GAIN/LOSS |
| JULY/AUG/SEPT | 0                | 0                | 0                | 0                | JULY/AUG/SEPT         | 3                  | 16                                  | 22                 | -6               |
| OCT/NOV/DEC   | 1                | 0                | 0                | 0                | OCT/NOV/DEC           | 12                 | 22                                  | 17                 | 5                |
| JAN/FEB/MAR   | 0                | 0                | 0                | 0                | JAN/FEB/MAR           | -15                | 16                                  | 23                 | -7               |
| APR/MAY/JUNE  | 0                | 0                | 0                | 0                | APR/MAY/JUNE          | 11                 | 16                                  | 47                 | -31              |

## GOALS AND ACTUAL MEMBERS CUMULATIVE

| DROPPED CLUBS: 0  DROPPED MEMBERS |               | 22 CLUBS OF 54 ADDED 1 OR MORE<br>NEW MEMBERS | GENDER DISTRIBUTION  MALE 766 (7°  FEMALE 308 (28 | •          |
|-----------------------------------|---------------|-----------------------------------------------|---------------------------------------------------|------------|
| DECEASED  CLUB CANCELLED  OTHER   | 22<br>0<br>87 | CLICK HERE FOR HEALTH ASSESSMENT DATA         | FAMILY UNIT MEMBERS HEAD OF HOUSEHOLD             | 232<br>114 |
| TOTAL                             | 109           |                                               | NON-HEAD OF HOUSEHOLD                             | 118        |